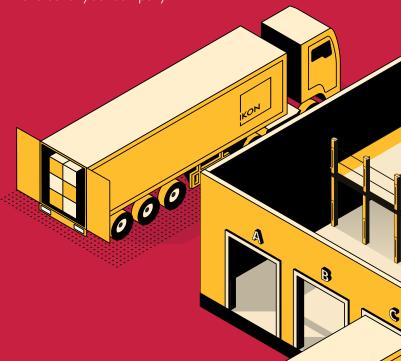

# Pallet Racking Systems

New and used pallet racking systems.

Our Pallet Racking solutions are designed around your storage needs. Our dedicated design team will advise on the racking system that best suits your requirements. We offer all types of racking systems including Adjustable Racking, Drive-In, Narrow Aisle and Wide Aisle.

# Logistics & Warehouses

We specialise in the design, manufacture and installation of bespoke storage solutions for logistic depots and warehouses up and down the country. Contact us to discuss your requirements.