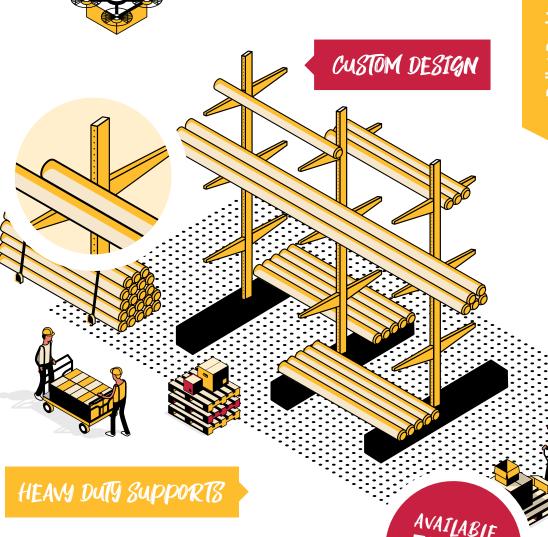

# **Cantilever Racking**

Our Cantilever Racking Systems are manufactured in the UK from heavyduty, hot-rolled structural steel sections, which make them very robust and able to withstand the most arduous industrial environments. IKON Cantilever Racking Systems offer a cost-effective and efficient storage solution.

### CAD Designs tailored to suit your requirements...

#### Ideal for storing...

- Aluminium sheets and plates
- Heavy pipes or tubes

Timber packs

Scrap vehicles

Panels

Steel sections

Raw materials

- Extrusion
- Worktops & laminates
- Concrete & sheet lintels