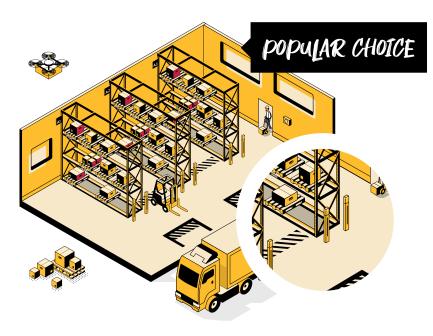

### **Narrow Aisle**

Narrow Aisle adjustable pallet racking is a popular choice of racking system due to its rugged and easily adjustable design. This easily accessible system is adaptable to your needs and can hold loads of up to 35 tonnes.

#### Features & Benefits

Increase storage space by up to 50%.

100% Accessibility.

Suitable for rigorous environments.

CAD design tailored to your requirements.