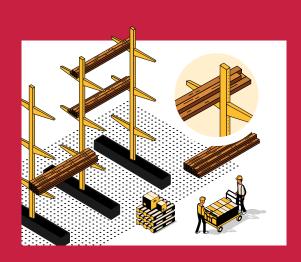

# **Cantilever Racking**

Our Cantilever Racking Systems are manufactured in the UK from heavyduty, hot-rolled structural steel sections, which make them very robust and able to withstand the most arduous industrial environments. IKON Cantilever Racking Systems offer a cost-effective and efficient storage solution.

### CAD Designs tailored to suit your requirements...

#### Ideal for storing...

- Aluminium sheets and plates
- Heavy pipes or tubes

Timber packs

Scrap vehicles

Panels

Steel sections

Raw materials

- Extrusion
- Worktops & laminates
- Concrete & sheet lintels

### Call us now to discuss your requirements...