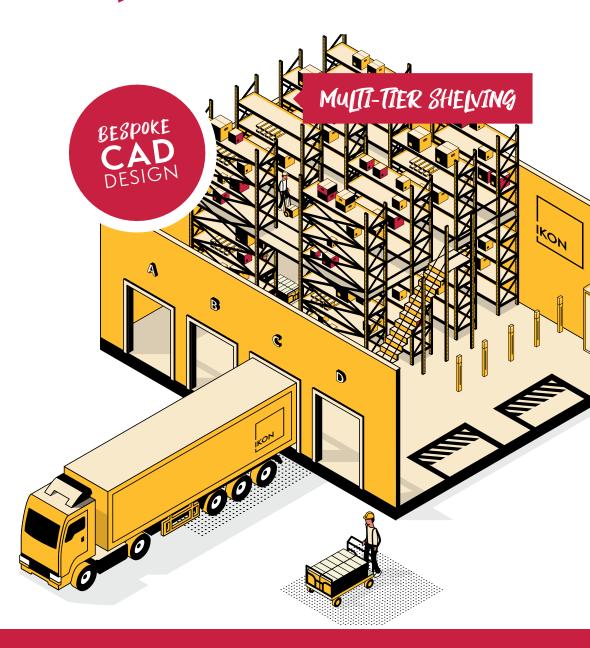

#### Longspan & Multi-Tier

Longspan and Multi-Tier Shelving provide a great, cost-effective solution for all types of storage needs.

#### **Carton Live Shelving**

This live storage feed is made up of roller racks that feed goods from higher levels through to pickers at lower levels.

#### **Mobile Shelving**

Mobile Shelving units move along tracks by the use of a hand-wheel, creating aisles as and when you need them - saving valuable floor space.