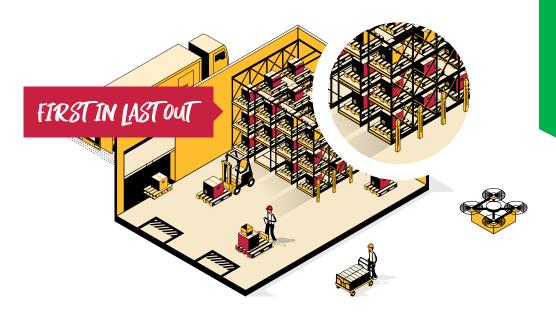

### **Drive-In**

This compact, high-density storage solution can freeup as much as 90% of unused, existing floor space. This revolutionary racking system is great for storing large quantities of similar loads, meaning you'll reduce loading and unloading times and increase efficiency.

#### Features & Benefits

First in last out principle.

Increase storage space by up to 50%.

Perfect for seasonal

CAD design tailored to your requirements.