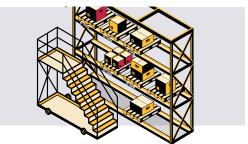

# Pallet Racking Systems

New and used pallet racking systems.

Our Pallet Racking solutions are designed around your storage needs. Our dedicated design team will advise on the racking system that best suits your requirements. We offer all types of racking systems including Adjustable Racking, Drive-In, Narrow Aisle and Wide Aisle.

### **Narrow Aisle**

Narrow Aisle adjustable pallet racking is a popular choice of racking system due to its rugged and easily adjustable design. This easily accessible system is adaptable to your needs and can hold loads of up to 35 tonnes.

# Wide Aisle

Wide Aisle pallet racking systems provide your warehouse operatives with open access to product loads at all times. Perfect for all kinds of pallets, Wide Aisle racking can be designed to fit into any warehouse space.

### **Drive-In**

This compact, high-density storage solution can freeup as much as 90% of unused, existing floor space. This revolutionary racking system is great for storing large quantities of similar loads, meaning you'll reduce loading and unloading times and increase efficiency.