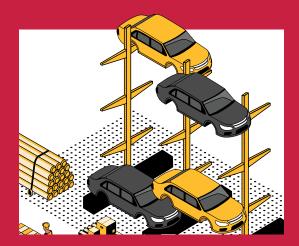

# **Cantilever Racking**

Our Cantilever Racking Systems are manufactured in the UK from heavyduty, hot-rolled structural steel sections, which make them very robust and able to withstand the most arduous industrial environments. IKON Cantilever Racking Systems offer a cost-effective and efficient storage solution.

#### Ideal for storing...

- Aluminium sheets and plates
- Heavy pipes or tubes

Timber packs

Scrap vehicles

Panels

Steel sections

Raw materials

- Extrusion
- Worktops & laminates
- Concrete & sheet lintels