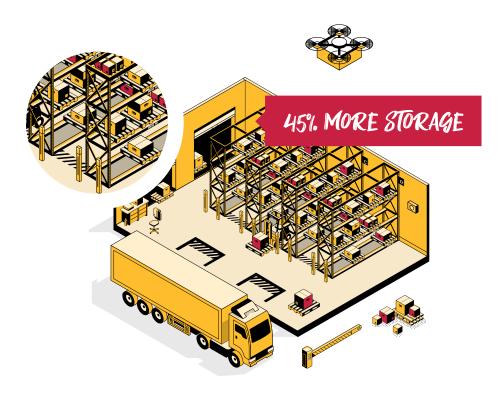

# Pallet Racking Systems

New and used pallet racking systems.

Our Pallet Racking solutions are designed around your storage needs. Our dedicated design team will advise on the racking system that best suits your requirements. We offer all types of racking systems including Adjustable Racking, Drive-In, Narrow Aisle and Wide Aisle.

### **Narrow Aisle**

Narrow Aisle adjustable pallet racking is a popular choice of racking system due to its rugged and easily adjustable design. This easily accessible system is adaptable to your needs and can hold loads of up to 35 tonnes.

#### Features & Benefits

Increase storage space by up to 50%.

100% Accessibility.

Suitable for rigorous environments.

CAD design tailored to your requirements.