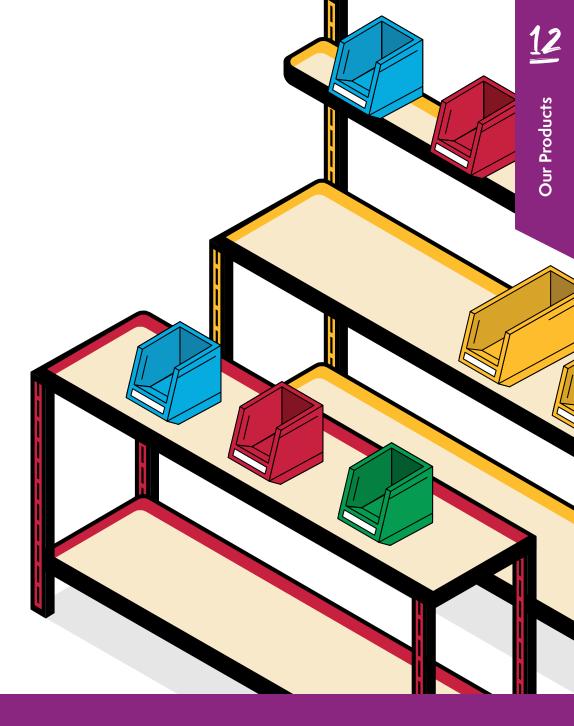

# Small parts bins

Perfect for industrial use, these robust, shock-proof plastic bins are the ideal solution to your busy packing and production areas. Their unique large open picking face means they are perfect for warehouses or production lines with high-picking numbers as contents are quickly identified and can be picked at ease with the large open-face design.

#### Call 01773 718 719 to discuss your requirements...

| Bin Code | W x D x H (mm)  | Load (kg) | Available Colours       |
|----------|-----------------|-----------|-------------------------|
| ARTB05   | 106 x 106 x 49  | 1.5       | Red, Yellow, Blue       |
| ARTB10   | 106 x 136 x 76  | 2.5       | Red, Yellow, Blue, Grey |
| ARTB20   | 106 x 187 x 76  | 3.5       | Red, Yellow, Blue, Grey |
| ARTB25   | 140 x 205 x 127 | 6.5       | Red, Yellow, Blue, Grey |
| ARTB30   | 140 x 274 x 127 | 10        | Red, Yellow, Blue, Grey |
| ARTB40   | 210 x 375 x 179 | 20        | Red, Yellow, Blue, Grey |
| ARTB50   | 280 x 457 x 254 | 25        | Red, Yellow, Blue, Grey |
| ARTB60   | 415 x 375 x 179 | 22        | Blue                    |
| ARTB70   | 415 x 460 x 292 | 40        | Blue                    |